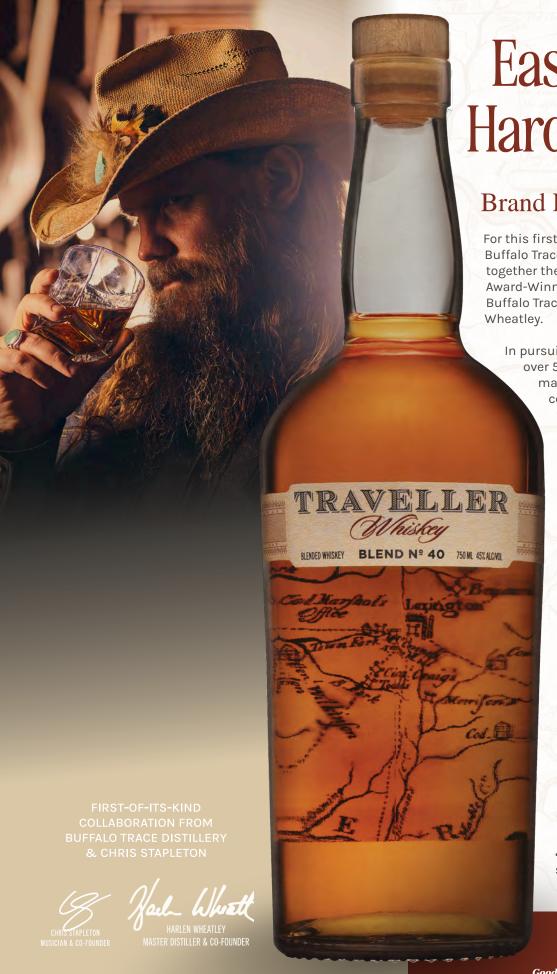

## **Brand Highlights**

For this first-of-its-kind collaboration from Buffalo Trace Distillery, Traveller brings together the collective artistry of 8X Grammy Award-Winning Artist Chris Stapleton and Buffalo Trace Distillery Master Distiller, Harlen Wheatley.

In pursuit of the finest possible whiskey, over 50 blends were sampled before making Blend No. 40 the chosen combination. Blend No. 40 is the carefully curated result of countless hours of testing & tasting and is exactly what you'd expect – a premium whiskey that speaks for itself.